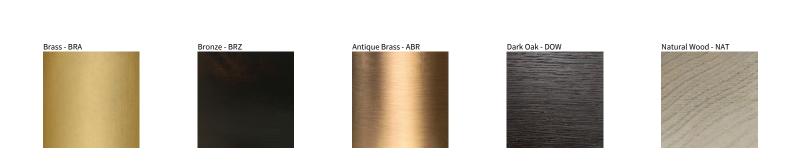

## LUZ OCULTA SURFACE COLOR FINISH CHART

| PROJECT  |  |  |
|----------|--|--|
| ТҮРЕ     |  |  |
| NOTES    |  |  |
| QUANTITY |  |  |
| DATE     |  |  |

Digital: Not all screens are calibrated the same, and therefore, colors will appear differently between screens. Physical: When texture is involved, there will be variations in color, character and tone within a product series and between product families.